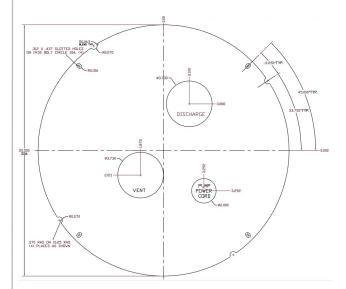

our most popular covers, the SF2000E provides a gas and radon tight seal to any of our 18" diameter basins.

Constructed of heavy duty structural foam and injection molded the SF2000E will provide strength and reliability for decades.

It comes with fittings making it extremely versatile. We mold all of the fittings at our factory assuring a tight fit.

## **Specifications**

- Material: Polyethylene Structural Foam
- Fittings: Flexible Polyvinyl chloride (PVC) thermoplastic
- Washers and Bolts: 301 Stainless Steel
- 5/8" thick

## **Features and Benefits**

- For use on our 18" diameter basins
- Heavy duty structural foam injection molded construction
- Comes with Vent and Discharge Flanges, Cord Grommet, Bolts & Washers
- Gas and odor tight
- Available in .075" steel

## **Dimensions**



© 2019 Jackel, Inc.