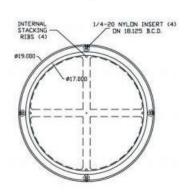

## **Specifications**

Material: Injection molded high density structural foam

• Holes: 40, 5/16"

• Inserts: Nylon

Weight: 7-1/2 lbs.

• Total Capacity: 15 gallons

## **Features and Benefits**

- 40 factory drilled, 5/16" holes
- 15 gallon capacity
- Heavy duty structural foam injection molded construction
- Heavy duty, non-corrosive nylon encapsulated inserts
- Ultra strong, bottom will not flex
- Perfect for crawlspaces or limited space