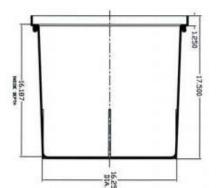

osive nylon encapsulated inserts. This basin has a total capacity of 15 gallons. Constructed from ultra strong, heavy duty structural foam, it will provide decades of reliable service. It is factory perforated with 40, 5/16" holes that allow for a quick reduction of standing water in crawl space areas, yards patios and driveways.

## **Specifications**

Material: Injection molded high density structural foam

• Holes: 40, 5/16"

• Inserts: Nylon

Weight: 7-1/2 lbs.

• Total Capacity: 15 gallons

## **Features and Benefits**

- 40 factory drilled, 5/16" holes
- 15 gallon capacity
- Heavy duty structural foam injection molded construction
- Heavy duty, non-corrosive nylon encapsulated inserts
- Ultra strong, bottom will not flex
- Perfect for crawlspaces or limited space

## **Dimensions**