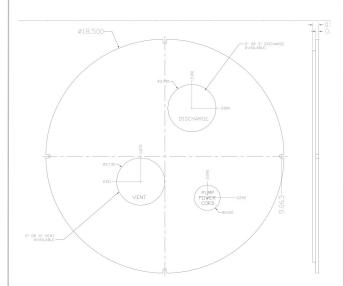

**Sump Basin Cover**

Model: SF1850E



Fashioned after our hugely popular SF2000E cover, the SF1850 provides a gas and radon tight seal to our SF15 Sump Basin.

Constructed of heavy duty structural foam and injection molded this cover will provide decades of reliable service. We mold all of the fittings at our factory assuring a tight fit.

# **Specifications**

- Material: Polyethylene Structural Foam
- Fittings: Flexible Polyvinyl Chloride (PVC)
  Thermoplastic
- Washers and Bolts: 301 Stainless Steel

### **Features and Benefits**

- For use on SF15 basin only
- Heavy duty structural foam injection molded construction
- 4-Bolt, Odor Tight
- Also available blank (solid) or slotted

#### Comes with:

- Vent and discharge fittings
- 1- Cord Grommet
- 4 Bolts & Washers

# **Dimensions**



© 2019 Jackel, Inc