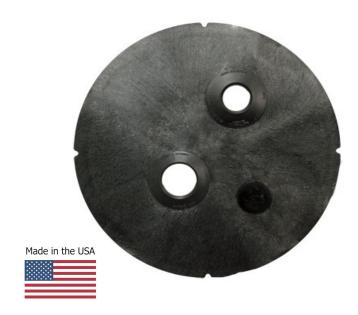

# **Sump Basin Cover**

Model: SF1850E

Fashioned after our hugely popular SF2000E cover, the SF1850 provides a gas and radon tight seal to our SF15 Sump Basin.

Constructed of heavy duty structural foam and injection molded this cover will provide decades of reliable service. We mold all of the fittings at our factory assuring a tight fit.

### **Features and Benefits**

- For use on SF15 basin only
- Heavy duty structural foam injection molded construction
- 4-Bolt, Odor Tight
- Also available blank (solid) or slotted

#### Comes with:

- Vent and discharge fittings
- 1- Cord Grommet
- 4 Bolts & Washers